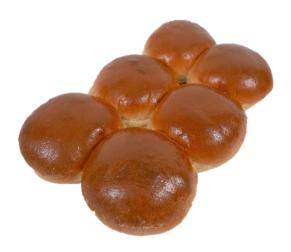

## **GOURMET POTATO CLUSTER ROLL**

Order# 285-TR

UPC: 033474502855

Tray: 12-pack 4.00" +/-Unit Dimension **Unit Weight** 2.2 oz. (65g)

Sliced Yes Kosher: Parve

Lot Code: YYJJJ (Year/Julian)

INGREDIENTS: ENRICHED UNBLEACHED FLOUR (WHEAT FLOUR, MALTED BARLEY FLOUR, NIACIN, FERROUS SULFATE, THIAMINE MONONITRATE, RIBOFLAVIN, FOLIC ACID), WATER, SOYBEAN OIL, POTATO FLOUR, YEAST, CONTAINS 2% OR LESS OF THE FOLLOWING: SALT, VITAL WHEAT GLUTEN, SWEETENER (CANE SUGAR, REB A [STEVIA EXTRACT]), DOUGH CONDITIONER (ENZYMES, ASCORBIC ACID), SPICE BASE (YELLOW CORN FLOUR, TURMERIC & PAPRIKA [IMPARTS COLOR]), CALCIUM PROPIONATE [TO RETAIN FRESHNESS], GLAZE (VEGETABLE PROTEINS, VEGETABLE OIL, DEXTROSE, MALTODEXTRINS, STARCH). CONTAINS WHEAT. MADE IN A BAKERY THAT USES SESAME SEEDS.