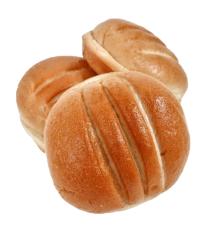

## **GOURMET POTATO DELI ROLL**

Order # 364-TR

UPC: 033474503647

Tray: 12-pack
Unit Dimension 4.00" +/Unit Weight 2.4 oz. (68g)

Sliced Yes Kosher: Parve

Lot Code: YYJJJ (Year/Julian)

INGREDIENTS: ENRICHED UNBLEACHED FLOUR (WHEAT FLOUR, MALTED BARLEY FLOUR, NIACIN, FERROUS SULFATE, THIAMINE MONONITRATE, RIBOFLAVIN, FOLIC ACID), WATER, YEAST, LESS THAN 2% OF: SOYBEAN OIL, SALT, POTATO FLOUR, CANE SUGAR, REB A (STEVIA EXTRACT), YELLOW CORN FLOUR, TURMERIC, ANNATTO EXTRACT [IMPARTS COLOR], DOUGH CONDITIONER (ASCORBIC ACID, CORN STARCH, DEXTROSE, ENZYMES, SUNFLOWER OIL), CALCIUM PROPIONATE [TO RETAIN FRESHNESS], GLAZE (VEGETABLE PROTEINS, VEGETABLE OIL, MALTODEXTRIN, STARCH). CONTAINS WHEAT. MADE IN A BAKERY THAT USES SESAME SEEDS.