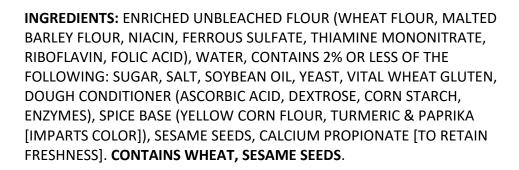

## PANINO DE CROCE (12-PK)

Order # 129

UPC: 033474001297

Tray: 12-pack

Unit Dimension 4.50" +/-

Unit Weight 3.0 oz. (85g)

Sliced Yes

Kosher: Parve