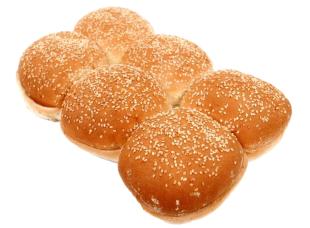

DELUXE HAMBURGER (12-PK)

| Order #        | 218                 |
|----------------|---------------------|
| UPC:           | 033474120073        |
| Tray:          | 12-pack             |
| Unit Dimension | 4.50" +/-           |
| Unit Weight    | 2.4 oz. (68g)       |
| Sliced         | Yes                 |
| Kosher:        | Parve               |
| Lot Code:      | YYJJJ (Year/julian) |
|                |                     |