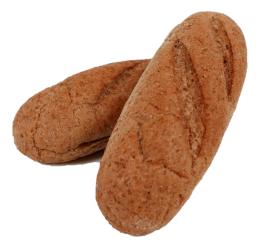

## WHEAT SANDWICH ROLL (7.50-INCH)

| Order #        | 323-TR              |
|----------------|---------------------|
| UPC:           | 033474503239        |
| Tray:          | 6-pack              |
| Unit Dimension | 7.50" +/-           |
| Unit Weight    | 3 oz. (85g)         |
| Sliced         | No                  |
| Kosher:        | Parve               |
| Lot Code:      | YYJJJ (Year/Julian) |
|                |                     |

**INGREDIENTS**: WHOLE WHEAT FLOUR, ENRICHED UNBLEACHED FLOUR (WHEAT FLOUR, MALTED BARLEY FLOUR, NIACIN, FERROUS SULFATE, THIAMINE MONONITRATE, RIBOFLAVIN, FOLIC ACID), WATER, CONTAINS 2% OR LESS OF THE FOLLOWING: SOYBEAN OIL, VITAL WHEAT GLUTEN, SUGAR, SALT, YEAST, DOUGH CONDITIONER (ENZYMES, ASCORBIC ACID, SUNFLOWER OIL), CALCIUM PROPIONATE [TO RETAIN FRESHNESS], CARAMEL COLOR. **CONTAINS WHEAT**. MADE IN A BAKERY THAT USES **SESAME** SEEDS.