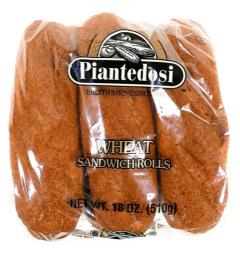

## WHEAT SANDWICH ROLL (7.50-INCH)

| Order #        | 323-TR              |
|----------------|---------------------|
| UPC:           | 033474503239        |
| Tray:          | 6-pack              |
| Unit Dimension | 7.50" +/-           |
| Unit Weight    | 3 oz. (85g)         |
| Sliced         | No                  |
| Kosher:        | Parve               |
| Lot Code:      | YYJJJ (Year/Julian) |
|                |                     |

**INGREDIENTS**: WHOLE WHEAT FLOUR, ENRICHED UNBLEACHED FLOUR (WHEAT FLOUR, MALTED BARLEY FLOUR, NIACIN, FERROUS SULFATE, THIAMINE MONONITRATE, RIBOFLAVIN, FOLIC ACID), WATER, CONTAINS 2% OR LESS OF THE FOLLOWING: SOYBEAN OIL, VITAL WHEAT GLUTEN, SUGAR, SALT, YEAST, DOUGH CONDITIONER (ENZYMES, ASCORBIC ACID, SUNFLOWER OIL), CALCIUM PROPIONATE [TO RETAIN FRESHNESS], CARAMEL COLOR. **CONTAINS WHEAT**. MADE IN A BAKERY THAT USES **SESAME** SEEDS.