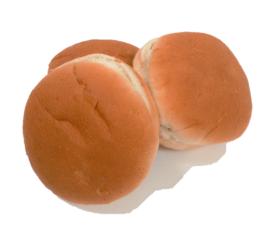

## CS INDENTED HAMBURGER ROLLS NS

Order # 349

UPC: 033474003499

Unit Dimension 4.50" +/-Unit Weight 2.4 oz. (68g)

Sliced Yes Kosher: Parve

Lot Code: YYJJJ (Year/Julian)

**INGREDIENTS**: ENRICHED UNBLEACHED FLOUR (WHEAT FLOUR, MALTED BARLEY FLOUR, NIACIN, FERROUS SULFATE, THIAMINE MONONITRATE, RIBOFLAVIN, FOLIC ACID), WATER, YEAST, CONTAINS 2% OR LESS OF THE FOLLOWING: SOYBEAN OIL, SUGAR, SALT, DOUGH CONDITIONER (ASCORBIC ACID, DEXTROSE, CORN STARCH, ENZYMES, SUNFLOWER OIL), CALCIUM PROPIONATE [TO RETAIN FRESHNESS]. **CONTAINS WHEAT.** MADE IN A BAKERY THAT USES **SESAME** SEEDS.