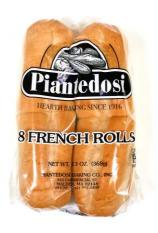

## FRENCH ROLL (8-PK) RETAIL

Order # 37-R

UPC: 033474080032

Tray: 8-pack

Unit Dimension 4.25" +/-

Unit Weight 1.7 oz. (48g)

Sliced No

Kosher: Parve