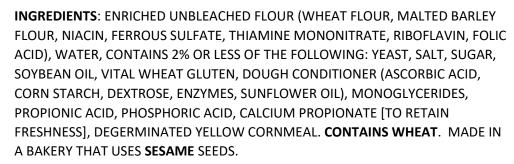

## FRENCH ROLL (8-PK) RETAIL

Order # 37-R

UPC: 033474080032

Tray: 8-pack

Unit Dimension 4.25" +/-

Unit Weight 1.7 oz. (48g)

Sliced No

Kosher: Parve