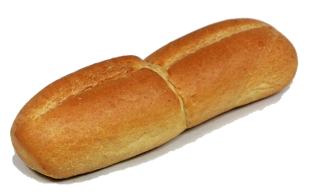

FRENCH ROLL (8-PK) RETAIL

| Order #        | 37-R                |
|----------------|---------------------|
| UPC:           | 033474080032        |
| Tray:          | 8-pack              |
| Unit Dimension | 4.25" +/-           |
| Unit Weight    | 1.7 oz. (48g)       |
| Sliced         | Yes                 |
| Kosher:        | Parve               |
| Lot Code:      | YYJJJ (Year/julian) |