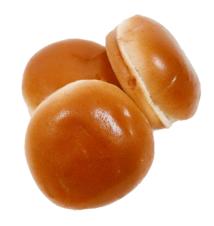

## SUNSET BURGER BUN

Order # 418-S

UPC: 033474504187

Unit Dimension 4.00" +/-Unit Weight 2.4 oz. (68g)

Sliced Yes Kosher: Parve

Lot Code: YYJJJ (Year/Julian)

INGREDIENTS: ENRICHED UNBLEACHED FLOUR (WHEAT FLOUR, MALTED BARLEY FLOUR, NIACIN, FERROUS SULFATE, THIAMINE MONONITRATE, RIBOFLAVIN, FOLIC ACID), WATER, SUGAR, SOYBEAN OIL, YEAST, LESS THAN 2% OF: CANE SUGAR, REB A (STEVIA EXTRACT), SALT, VITAL WHEAT GLUTEN, YELLOW CORN FLOUR, TURMERIC, ANNATTO EXTRACT [IMPARTS COLOR], DOUGH CONDITIONER (ASCORBIC ACID, CORN STARCH, DEXTROSE, ENZYMES), NATURAL BUTTER TYPE FLAVOR (CORN STARCH), CALCIUM PROPIONATE [TO RETAIN FRESHNESS], GLAZE (VEGETABLE PROTEINS, VEGETABLE OIL, MALTODEXTRIN, STARCH). CONTAINS WHEAT. MADE IN A BAKERY THAT USES SESAME SEEDS.