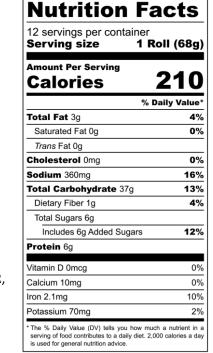

## SUNSET BURGER BUN

Order # 418-S

UPC: 033474504187

Unit Dimension 4.00" +/-Unit Weight 2.4 oz. (68g)

Sliced Yes Kosher: Parve

Lot Code: YYJJJ (Year/Julian)

INGREDIENTS: ENRICHED UNBLEACHED FLOUR (WHEAT FLOUR, MALTED BARLEY FLOUR, NIACIN, FERROUS SULFATE, THIAMINE MONONITRATE, RIBOFLAVIN, FOLIC ACID), WATER, SUGAR, SOYBEAN OIL, YEAST, LESS THAN 2% OF: CANE SUGAR, REB A (STEVIA EXTRACT), SALT, VITAL WHEAT GLUTEN, YELLOW CORN FLOUR, TURMERIC, ANNATTO EXTRACT [IMPARTS COLOR], DOUGH CONDITIONER (ASCORBIC ACID, CORN STARCH, DEXTROSE, ENZYMES), NATURAL BUTTER TYPE FLAVOR (CORN STARCH), CALCIUM PROPIONATE [TO RETAIN FRESHNESS], GLAZE (VEGETABLE PROTEINS, VEGETABLE OIL, MALTODEXTRIN, STARCH). CONTAINS WHEAT. MADE IN A BAKERY THAT USES SESAME SEEDS.