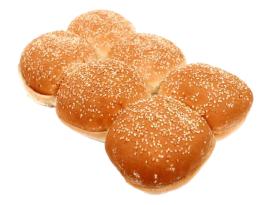

## **DELUXE HAMBURGER (12-PK)**

Order # 89

UPC: 033474400892

Unit Dimension 4.50" +/-Unit Weight 2.4 oz. (68g)

Sliced Yes Kosher: Parve

Lot Code: YYJJJ (Year/Julian)

Layers: 2 x 4 w/divider
Case Count: 8/12-pack (96 count)