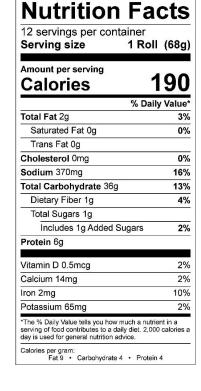

## **DELUXE HAMBURGER (12-PK)**

Order # 89

UPC: 033474400892

Unit Dimension 4.50" +/-Unit Weight 2.4 oz. (68g)

Sliced Yes Kosher: Parve

Lot Code: YYJJJ (Year/Julian)

Layers: 2 x 4 w/divider
Case Count: 8/12-pack (96 count)

Case Net Weight: 14.4 lbs.
Case Gross Weight: 16.4 lbs.
Ti Hi 4 x 8

Case Dimension: 23.25" x 19.625" x 8.625"

Case Cube: 2.28

**STORAGE / SHELF LIFE**: FROZEN / 365 DAYS

COUNTRY OF ORIGIN: USA, Canada, Mexico, Australia